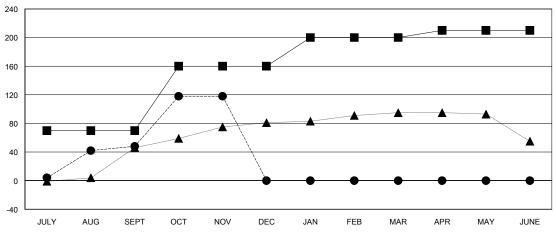

## GOALS AND ACTUAL MEMBERS CUMULATIVE

| <b>=</b> - c | CURRENT YEAR GOALS FOR NEW |
|--------------|----------------------------|
| IEMBE        | RS                         |

CURRENT YEAR ACTUAL MEMBERS

- LAST YEAR ACTUAL MEMBERS

| DROPPED CLUBS: 0 |    |
|------------------|----|
| DROPPED MEMBERS  |    |
| DECEASED         | 1  |
| CLUB CANCELLED   | 0  |
| OTHER            | 16 |
| TOTAL            | 17 |

|                       |                    | Members                             |                    |                  |  |  |
|-----------------------|--------------------|-------------------------------------|--------------------|------------------|--|--|
| RESULTS FOR 2014-2015 |                    |                                     |                    |                  |  |  |
| QUARTER               | NEW MEMBER<br>GOAL | CHARTER AND<br>NEW MEMBERS<br>ADDED | DROPPED<br>MEMBERS | NET<br>GAIN/LOSS |  |  |
| JULY/AUG/SEPT         | 70                 | 58                                  | 10                 | 48               |  |  |
| OCT/NOV/DEC           | 90                 | 77                                  | 7                  | 70               |  |  |
| JAN/FEB/MAR           | 40                 | 0                                   | 0                  | 0                |  |  |
| APR/MAY/JUNE          | 10                 | 0                                   | 0                  | 0                |  |  |