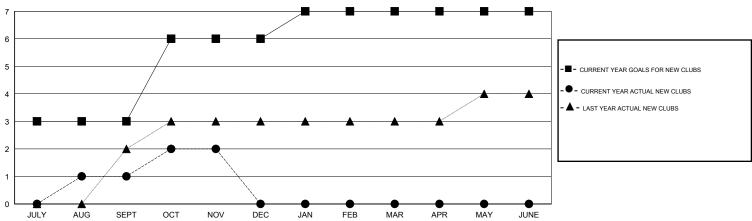

## GOALS AND ACTUAL NEW CLUBS CUMULATIVE

## LOCATION PAKISTAN

| GMT: V S Kukrej           | а                | LOCATION PAKISTAN |                  |                  |              |
|---------------------------|------------------|-------------------|------------------|------------------|--------------|
|                           |                  | Clubs             |                  |                  |              |
|                           | RESU             | LTS FOR 2014-2015 |                  |                  |              |
| QUARTER                   | NEW CLUB<br>GOAL | NEW CLUBS         | DROPPED<br>CLUBS | NET<br>GAIN/LOSS | QUARTER      |
| JULY/AUG/SEPT OCT/NOV/DEC | 3                | 1<br>1            | 0                | 1<br>1           | JULY/AUG/SEI |
| JAN/FEB/MAR               | 1                | 0                 | 0                | 0                | JAN/FEB/MAR  |
| APR/MAY/JUNE              | U                | U                 | U                | U                | APR/MAY/JUN  |